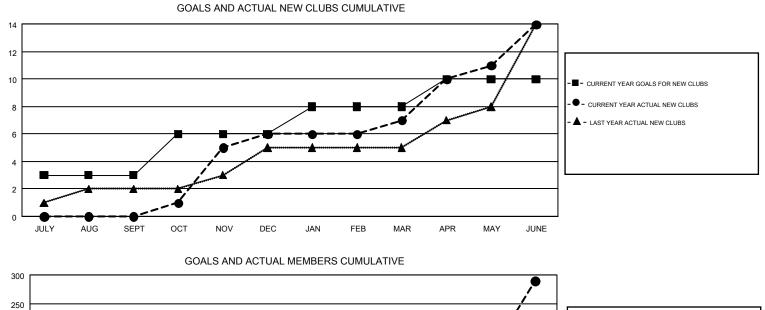

## LOCATION: KENYA AFRICA

GMT: OPEN

## GMT CA 6-Afr

| Clubs                 |               |           |               | Members               |                                                                |                                                              |                                                    |  |
|-----------------------|---------------|-----------|---------------|-----------------------|----------------------------------------------------------------|--------------------------------------------------------------|----------------------------------------------------|--|
| RESULTS FOR 2016-2017 |               |           |               | RESULTS FOR 2016-2017 |                                                                |                                                              |                                                    |  |
| QUARTER               | NEW CLUB GOAL | NEW CLUBS | DROPPED CLUBS | QUARTER               | NEW MEMBER GROWTH<br>NET GOAL (not reinstated<br>or transfers) | NEW MEMBER<br>GROWTH ACTUAL (not<br>reinstated or transfers) | DROPPED<br>MEMBERS ACTUAL<br>(including transfers) |  |
| JULY/AUG/SEPT         | 3             | 0         | 1             | JULY/AUG/SEPT         | 63                                                             | 112                                                          | 117                                                |  |
| OCT/NOV/DEC           | 3             | 6         | 5             | OCT/NOV/DEC           | 58                                                             | 212                                                          | 172                                                |  |
| JAN/FEB/MAR           | 2             | 1         | 0             | JAN/FEB/MAR           | 57                                                             | 131                                                          | 81                                                 |  |
| APR/MAY/JUNE          | 2             | 7         | 3             | APR/MAY/JUNE          | 18                                                             | 459                                                          | 254                                                |  |